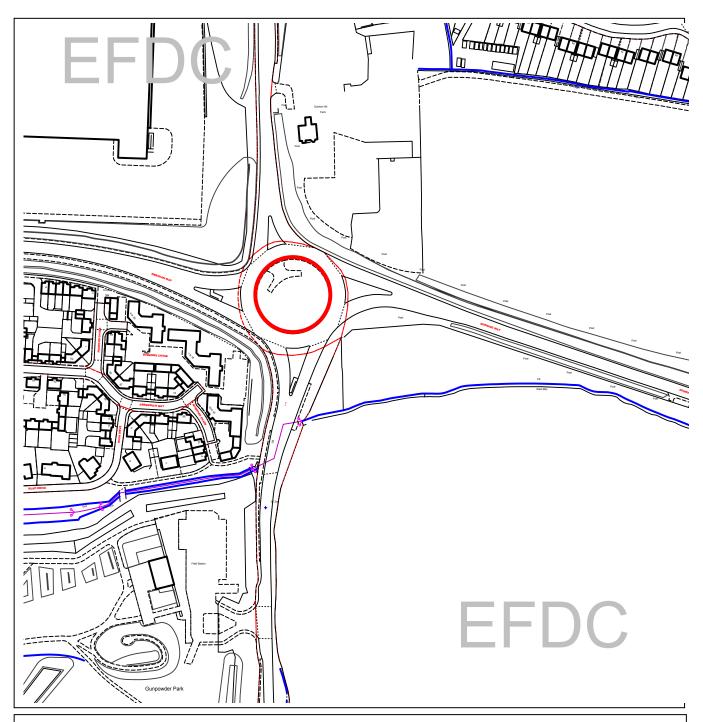

EFDC licence No.100018534

| Agenda Item<br>Number: | 8                                  |
|------------------------|------------------------------------|
| Application Number:    | EPF/2432/08                        |
| Site Name:             | Roundabout, Sewardstone Road, A121 |
| Scale of Plot:         | 1/2500                             |